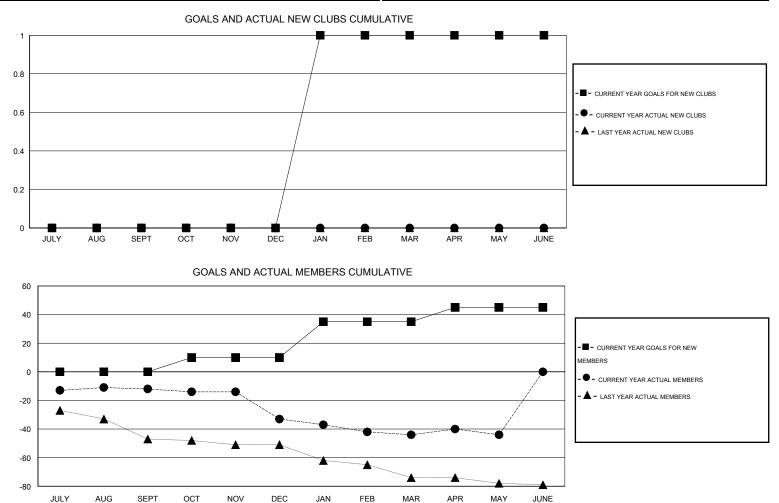

## GMT: HAL GRIFFIN

| GMT: HAL GR           | IFFIN            |           | LOCATIC          | MISSOURI         |                       |                    |                                     |                    | GMT CA 1         |
|-----------------------|------------------|-----------|------------------|------------------|-----------------------|--------------------|-------------------------------------|--------------------|------------------|
| Clubs                 |                  |           |                  |                  | Members               |                    |                                     |                    |                  |
| RESULTS FOR 2014-2015 |                  |           |                  |                  | RESULTS FOR 2014-2015 |                    |                                     |                    |                  |
| QUARTER               | NEW CLUB<br>GOAL | NEW CLUBS | DROPPED<br>CLUBS | NET<br>GAIN/LOSS | QUARTER               | NEW MEMBER<br>GOAL | CHARTER AND<br>NEW MEMBERS<br>ADDED | DROPPED<br>MEMBERS | NET<br>GAIN/LOSS |
| JULY/AUG/SEPT         | 0                | 0         | 0                | 0                | JULY/AUG/SEPT         | 0                  | 39                                  | 51                 | -12              |
| OCT/NOV/DEC           | 0                | 0         | 2                | -2               | OCT/NOV/DEC           | 10                 | 12                                  | 33                 | -21              |
| JAN/FEB/MAR           | 1                | 0         | 0                | 0                | JAN/FEB/MAR           | 25                 | 24                                  | 35                 | -11              |
| APR/MAY/JUNE          | 0                | 0         | 0                | 0                | APR/MAY/JUNE          | 10                 | 17                                  | 17                 | 0                |